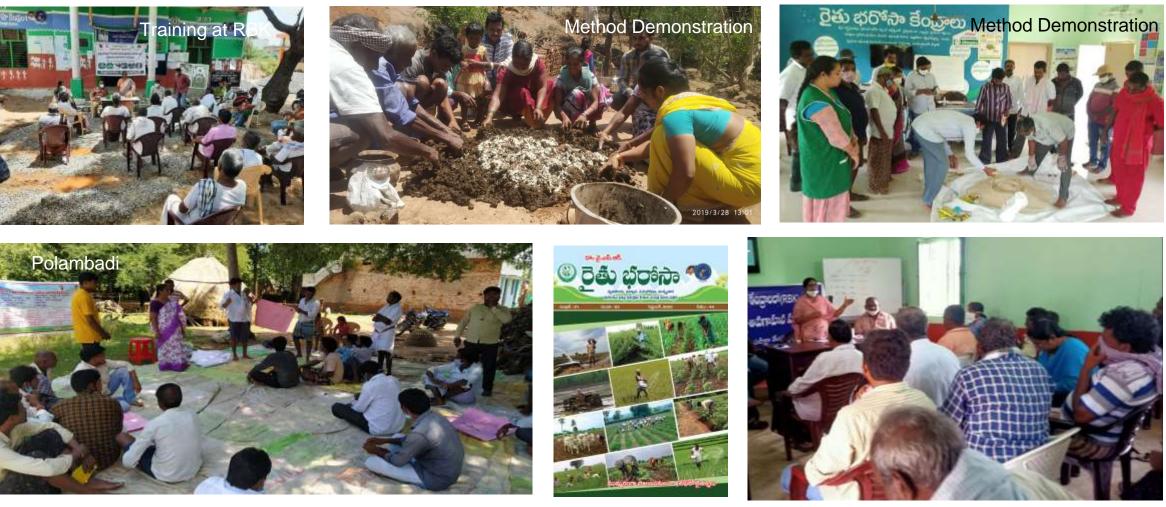

## 3. Capacity Building & Knowledge Dissemination

RBK is basically a training center, where Agriculture & Allied Sector Officials & Scientists provide latest and low cost technologies to farmers. Audio Visual Aids, Mini Soil testing Lab, Method demonstrations, Library etc are part of RBKs. Polambadi is seed to seed training programme (14 weeks) in the field.

## **RBKs : Method Demonstrations**

#### Polambadi Training

• Infrastructure in each RBK for conducting Polambadi trainings & Method Demonstrations

**Method Demonstration** 

Polambadi Training

**Polambadi Training** 

**Demonstration** 