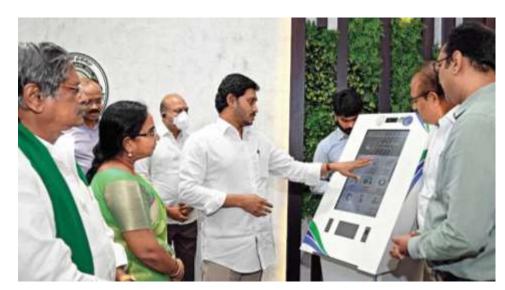

## **Digital Kiosk in RBK**

A Digital Kiosk is made available in each RBK.

### **Digital Kiosk Features**

- Touch Screen
- Front Camera
- Aadhar enabled Finger Print Scanner
- Micro phone & Stereo Speakers
- UPS Power Backup
- Provision for future incorporations like
  - Thermal Printer
  - USB charging slots
  - > A4 Color printer
  - E-POS Machine
  - RFID Card Reader