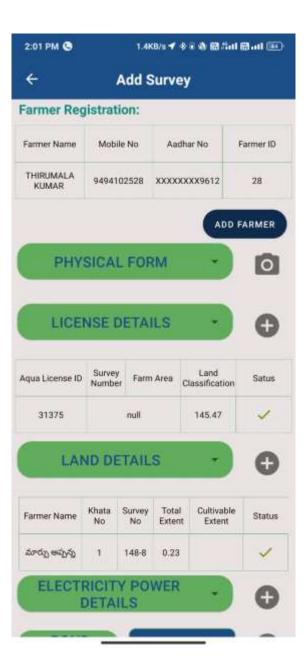

## e- Fish Survey

E – Fish Survey is under progress through a Mobile app at Farmer's Pond

Mapping all Ponds of farmer using Google Maps and GPS accurately.

Capturing all the details of the farmer including Land Survey Nos, Extent, Species other details.