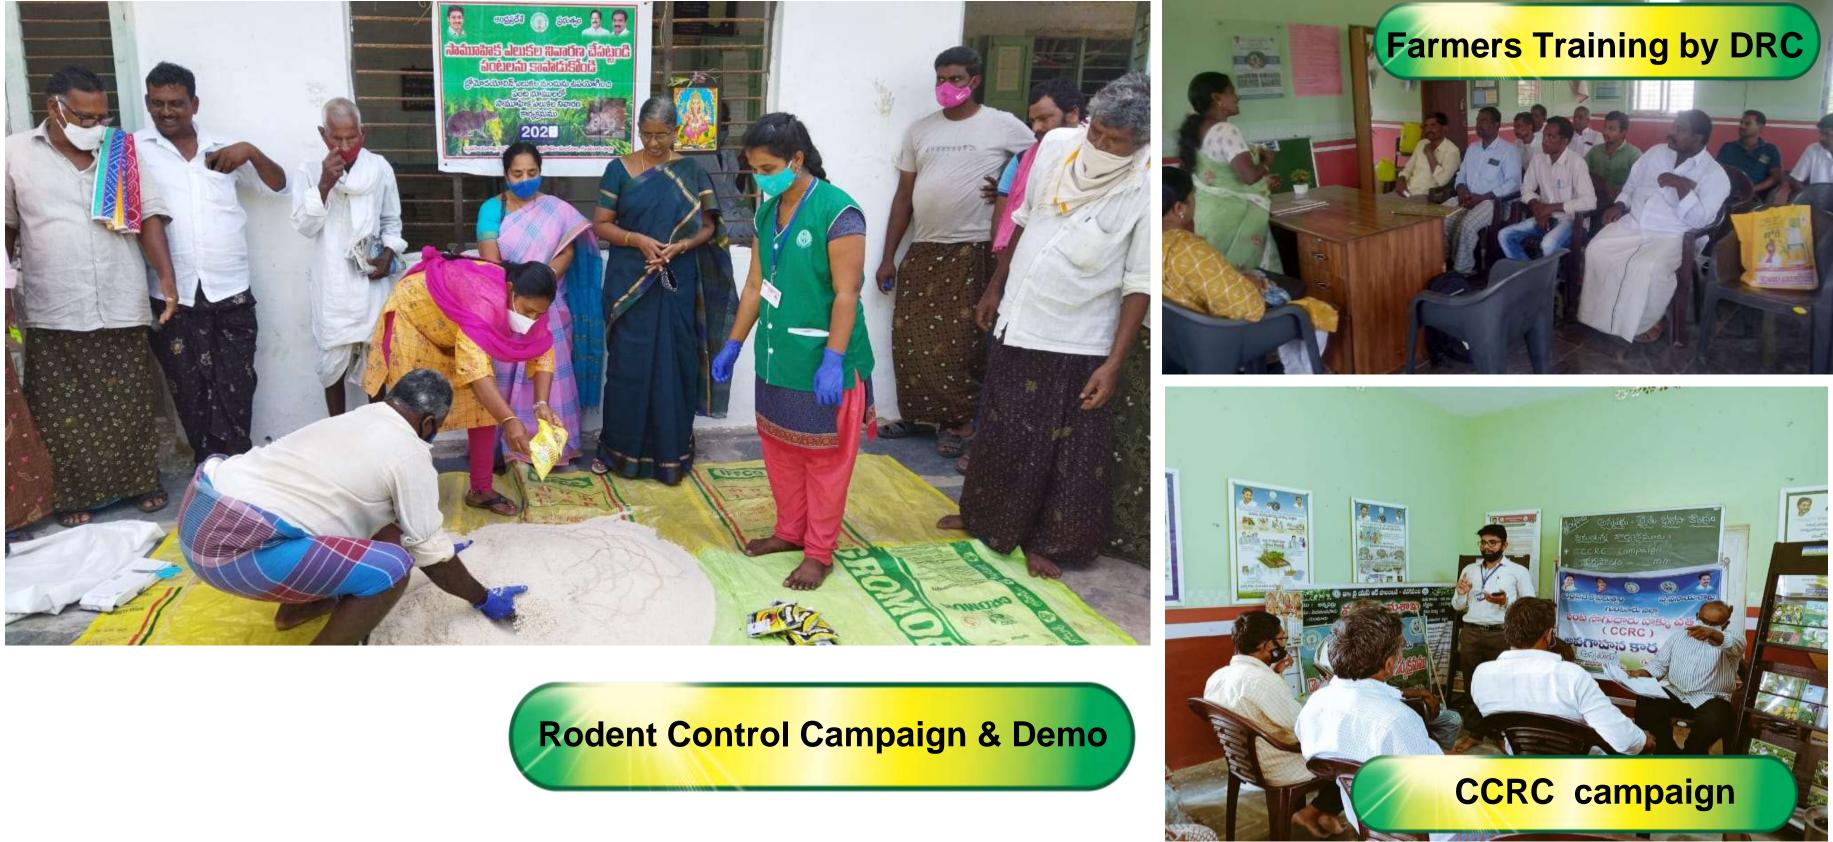

## **RBKs-District Resource Centers for Empowerment of Farmers**

- Integration of ATMA & FTC officers and in Coordination with Scientists from KVKs, ARS & DAATT centers.
- Need based trainings at village level
- Plant Diagnostic Visits
- Training Calendar preparation with Coordination of Allied Dept and Scientists
- Universities share the latest Developments time with DRCs; DRCs plan RBK Staff training and Farmers training through RBKs.
- Farmers call Integrated Call Center for Advisory; •
- If more calls on same issue received from a district or an specific area, ICC informs DRC to conduct Plant Diagnostic visit ٠
- DRC team visit and share findings with ICC
- ICC informs RBK Studio about the issue
- RBK Studio with Guidance of Scientists' /Subject Experts • prepare Videos or conduct Phone-in-programmes
- Farmers watch the programme through Smart TVs present in **RBKs or Mobiles**

## **RBKs : Plant Diagnostic Visits by DRCs**

## 3487 Diagnostic Visits

| Trainings                          | Number | No. of Farmers<br>Benefitted |  |  |  |
|------------------------------------|--------|------------------------------|--|--|--|
| 2020-21                            |        |                              |  |  |  |
| Physical Trg                       | 4399   | 130833                       |  |  |  |
| Virtual Trg                        | 305    | 34250                        |  |  |  |
| Diagnostic Visits                  | 1558   | 35492                        |  |  |  |
| 2021-22                            |        |                              |  |  |  |
| Physical Trg                       | 2629   | 72433                        |  |  |  |
| Virtual Trg                        | 644    | 56048                        |  |  |  |
| Diagnostic Visits                  | 1437   | 27924                        |  |  |  |
| 2022-23 (April, 2022 to till date) |        |                              |  |  |  |
| Physical Trg                       | 1264   | 64328                        |  |  |  |
| Virtual Trg                        | 331    | 48328                        |  |  |  |
| Diagnostic Visits                  | 492    | 8214                         |  |  |  |