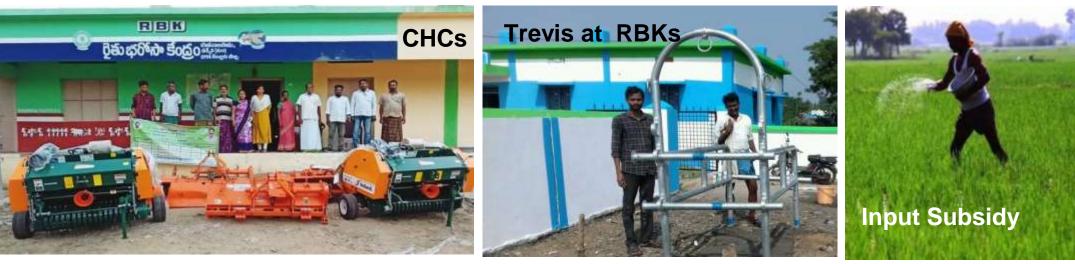

## **Custom Hiring Centers**

### **Agri Tools Hiring through CHCs**

## **VETERINARY SERVICES AT RBK**

- 141.19 lakhs First aid cases treated
- 12.95 lakhs Artificial inseminations conducted
- 169.15 lakhs Vaccinations Conducted
- ✤ 32.30 lakhs Animal health cards issued
- 13.10 lakhs farmers trained under Pasu vignana badi
- Treves installed at all RBKs
- Fixed day visits of Veterinary Doctors
- Supply of Veterinary Drugs and medicines to all RBKs
- Pasu Samrakshak Android App
- Supply of certified and quality Inputs