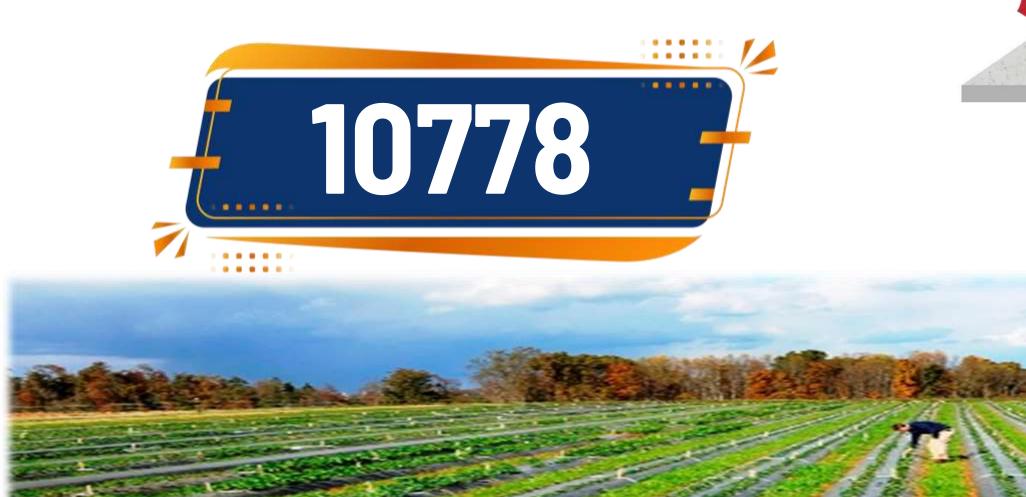

## **Banking Services at RBKs - Business Correspondents**

**9,277** Business Correspondents (BCs) / Bank Mitras are mapped with the 10,778 RBKs in the state to provide Banking Services to Farmers

The Banks provided a schedule of operation of the BCs at RBKs to enable the farmers to access banking services from RBKs.