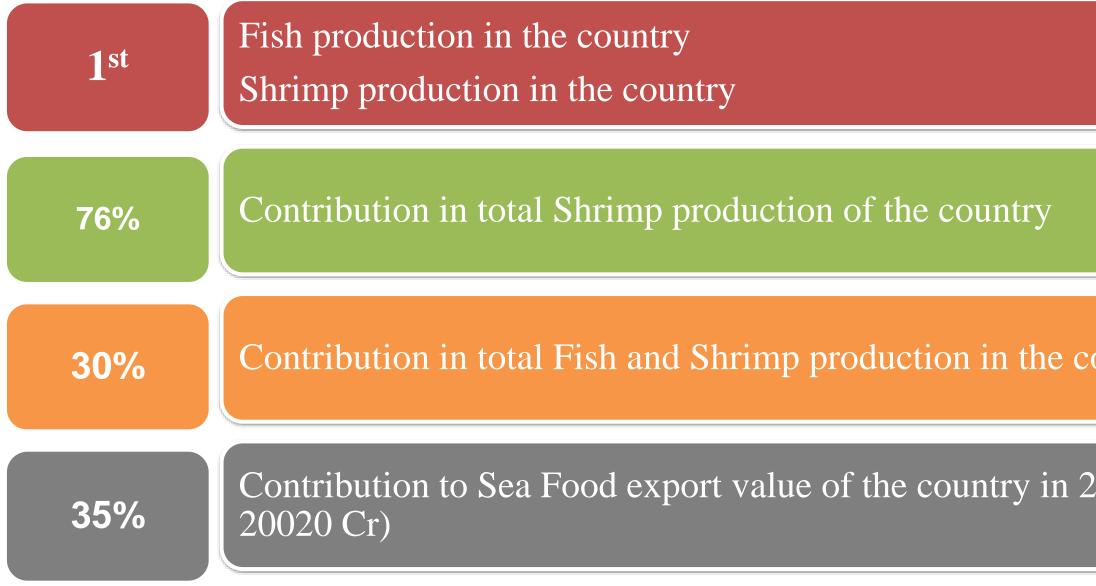

## Significance Fisheries Sector at RBK

| country     |  |
|-------------|--|
| 2021-22(Rs. |  |