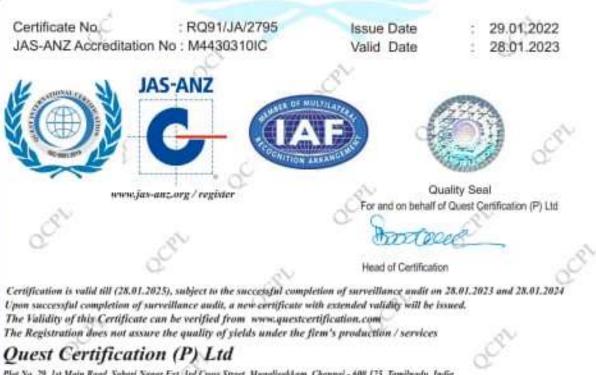

## **RBKs – ISO Certification**

A.1

acriv

Certificate of Registration

This is to certify that compliance of Quality Management System of

#### RYTHU BHAROSA KENDRAM KOTHAPATNAM-2

Department of Agriculture, Kothapatnam-2 Village Secretariat, Kothapatnam (Mandal), Prakasam (Dist), Andhra Pradesh, India

Has been assessed and approved to the requirements of

### ISO 9001 : 2015

For the scope of activities :

Supply of Pretested Quality Inputs, Capacity Building & Knowledge Dissemination, Farmers Advisories, Procurement Operations and Delivery of Welfare Services to the Farmers

Plot No. 29, 1st Main Road, Sabari Nagar Ext. 3rd Cross Street, Magalivahkam, Chennal - 608 (25, Tanihadu, India. Accreditated by Joint Accreditation System of Australia and New Zealand (www.jas-anz.org / register) COL