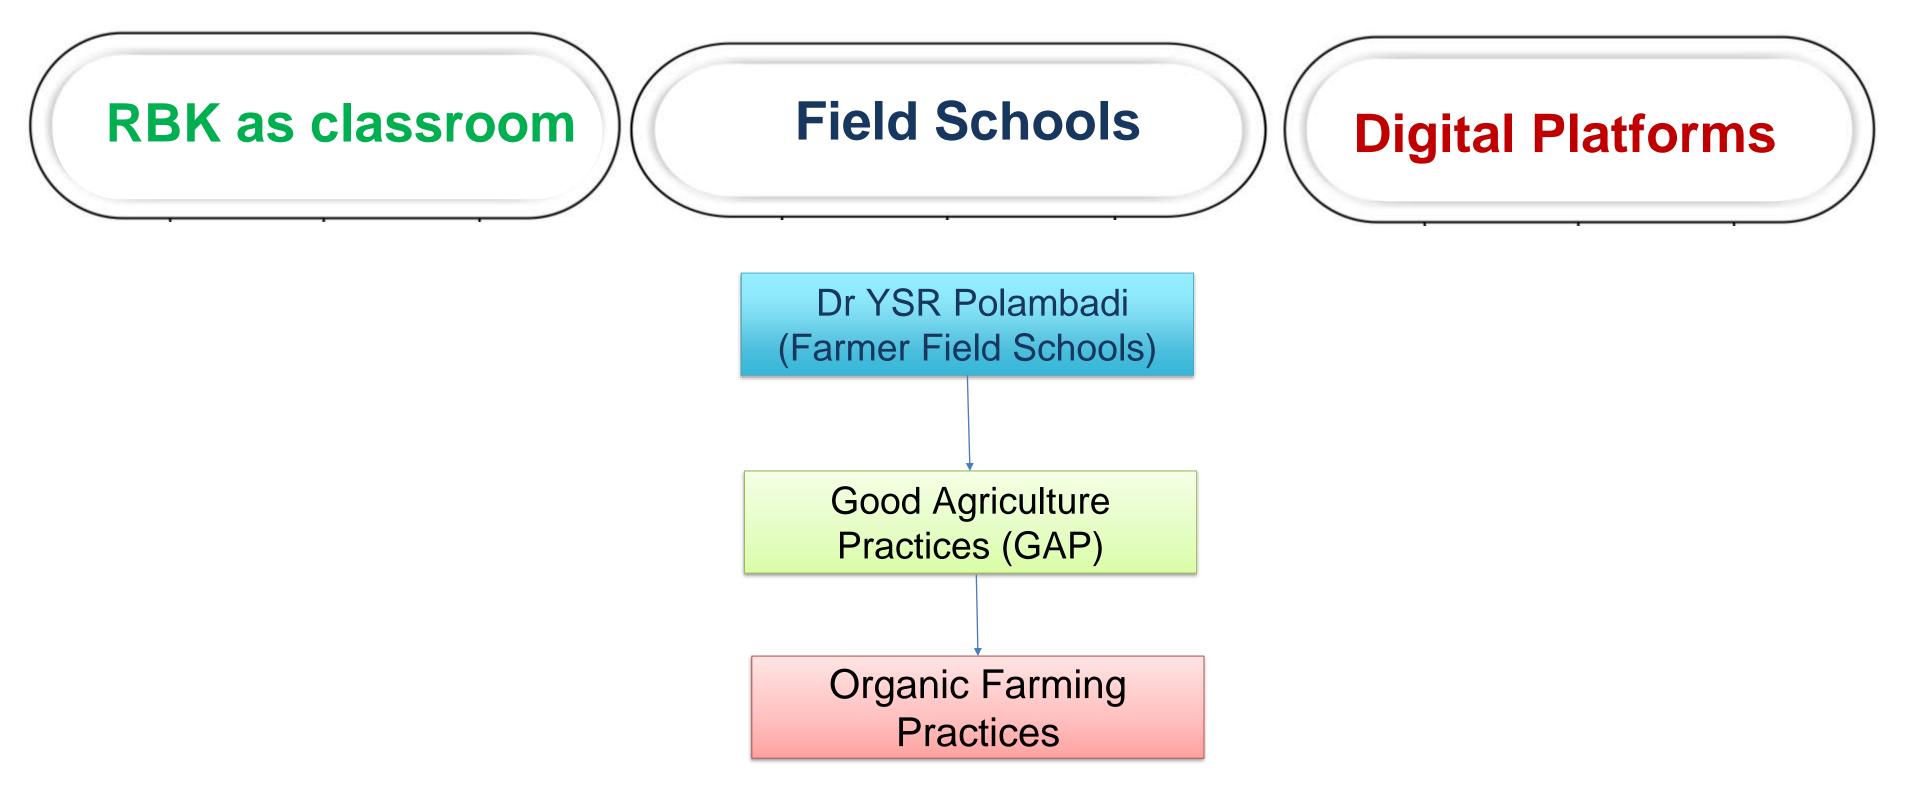

## Farmer Field School (Dr.YSR Polambadi)

|             | Field School          | <ul> <li>To empower the farmers on</li> <li>ICM techniques like- INM, IPM, IWM, FM, AESA, PAF<br/>&amp; Water Management &amp; Agronomic practices</li> <li>Reduction in cost of cultivation</li> <li>Increasing of crop yields</li> <li>Evaluation of FFS with ANGRAU scientists as<br/>Knowledge partner</li> </ul> |
|-------------|-----------------------|-----------------------------------------------------------------------------------------------------------------------------------------------------------------------------------------------------------------------------------------------------------------------------------------------------------------------|
|             | Farmers<br>benefitted | <ul> <li>2020-21: 18,840 Nos ; 5.65 lakh farmers</li> <li>2021-22: 16,067 Nos ; 4.82 lakh farmers</li> <li>2022-23: 17000 Nos ; 5.10 lakh farmers (in progress)</li> </ul>                                                                                                                                            |
| Analysis Cu |                       | Evaluation of FFS data by the State Agricultura<br>University (ANGRAU) scientists, in 2021-22, Cost of<br>cultivation was reduced from 10% to 21% and<br>productivity increased from 6% to 15% in FFS.                                                                                                                |

### Farmer Field School (Dr.YSR Polambadi)- Implementation of GAPs & Organic Farming

#### **Good Agriculture Practices (GAP):**

- 1st phase: Conducting FFS for 3 consecutive seasons- 1<sup>st</sup> phase completed
- 2nd phase: Implementing GAPs concept for 3 seasons and issuance of GAP certificate to farmers by A.P. State Organic Products Certification Authority (APSOPCA) (starting from Rabi, 2022)
- FAO-ICAR-TCP: Imparting training to the Farmers, Staff of Agriculture & Allied Dept & Scientists on the GAPs & Organic certification
- Establishing **3 Regional laboratories under NABL accreditation** for conducting Pesticide residual analysis of GAP produce.

#### **Organic Certification:**

3<sup>rd</sup> phase: Launching the process of organic production and certification

as per Agriculture & Processed Food Products Export Development Authority (APEDA) norms.