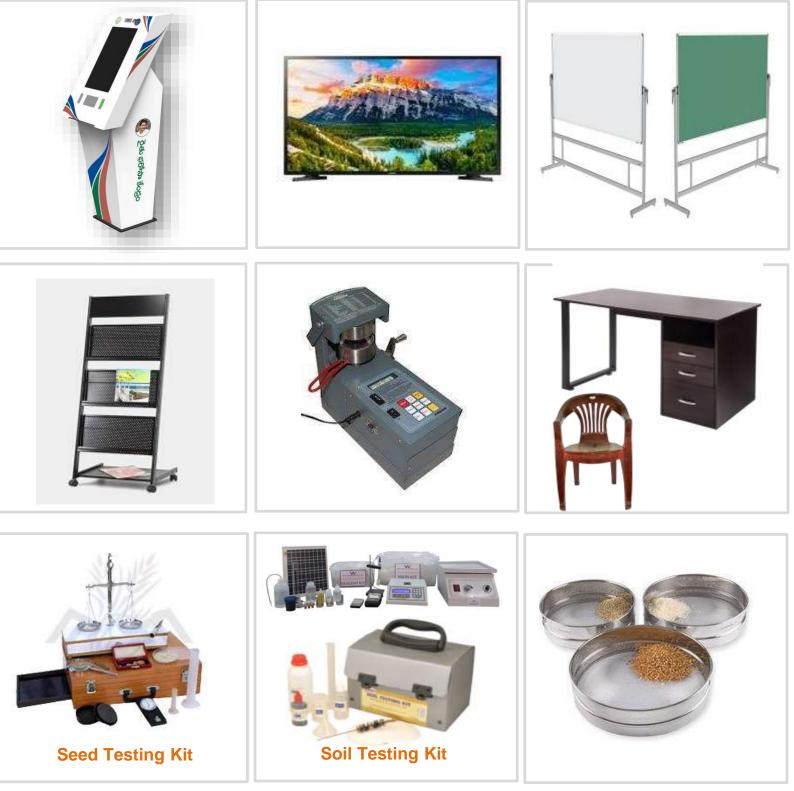

## Infrastructure for RBKs

Every RBK is provided with the below basic infra elements for operations apart from materials supplied based on specific RBK requirements

| Basic Infrastructure |                                          |    |  |  |  |
|----------------------|------------------------------------------|----|--|--|--|
| 1                    | Digital Kiosk (Interactive Touch Screen) | 1  |  |  |  |
| 2                    | Internet facility                        |    |  |  |  |
| 3                    | Open Racks (for Model products Display)  | 4  |  |  |  |
| 4                    | Office table                             | 2  |  |  |  |
| 5                    | Fibre chairs                             | 15 |  |  |  |
| 6                    | White board & stand                      | 1  |  |  |  |
| 7                    | Racks (Library etc)                      | 2  |  |  |  |
| 8                    | Display Frames                           | 8  |  |  |  |
| 9                    | Smart TV                                 | 1  |  |  |  |
| 10                   | Library & Digital Library (Set)          | 1  |  |  |  |
| 11                   | Soil Test Kit                            | 1  |  |  |  |
| 12                   | Seed Test Kit                            | 1  |  |  |  |
| 13                   | Moisture Meter                           | 1  |  |  |  |
| 14                   | Sieves                                   |    |  |  |  |
|                      |                                          |    |  |  |  |