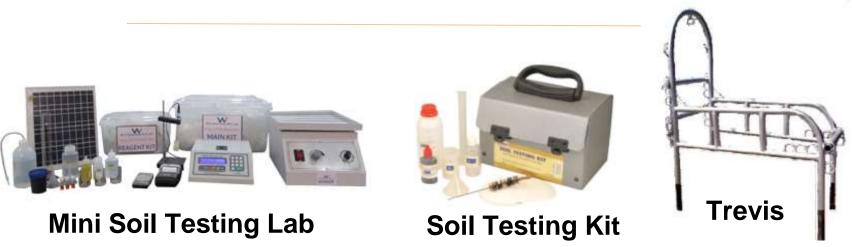

## Infrastructure for RBKs

Every RBK is provided with the below basic infra elements for operations apart from materials supplied based on specific RBK requirements

| Basic Infrastructure |                                          |    |  |  |  |
|----------------------|------------------------------------------|----|--|--|--|
| 1                    | Digital Kiosk (Interactive Touch Screen) | 1  |  |  |  |
| 2                    | Internet facility                        |    |  |  |  |
| 3                    | Open Racks (for Model products Display)  | 4  |  |  |  |
| 4                    | Office table                             | 2  |  |  |  |
| 5                    | Fibre chairs                             | 15 |  |  |  |
| 6                    | White board & stand                      | 1  |  |  |  |
| 7                    | Racks (Library etc)                      | 2  |  |  |  |
| 8                    | Display Frames                           | 8  |  |  |  |
| 9                    | Smart TV                                 | 1  |  |  |  |
| 10                   | Library & Digital Library (Set)          | 1  |  |  |  |
| 11                   | Soil Test Kit                            | 1  |  |  |  |
| 12                   | Seed Test Kit                            | 1  |  |  |  |
| 13                   | Moisture Meter                           | 1  |  |  |  |
| 14                   | Sieves                                   |    |  |  |  |
|                      |                                          |    |  |  |  |

## 3. Capacity Building & Knowledge Dissemination

RBK is basically a training center, where Agriculture & Allied Sector Officials & Scientists provide latest and low cost technologies to farmers. Audio Visual Aids, Mini Soil testing Lab, Method demonstrations, Library etc are part of RBKs. Polambadi is seed to seed training programme (14 weeks) in the field.