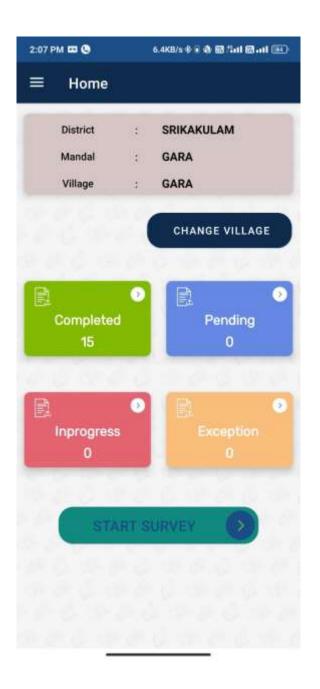

## e- Fish Survey

E – Fish Survey is under progress through a Mobile app at Farmer's Pond

Mapping all Ponds of farmer using Google Maps and GPS accurately.

Capturing all the details of the farmer including Land Survey Nos, Extent, Species other details.