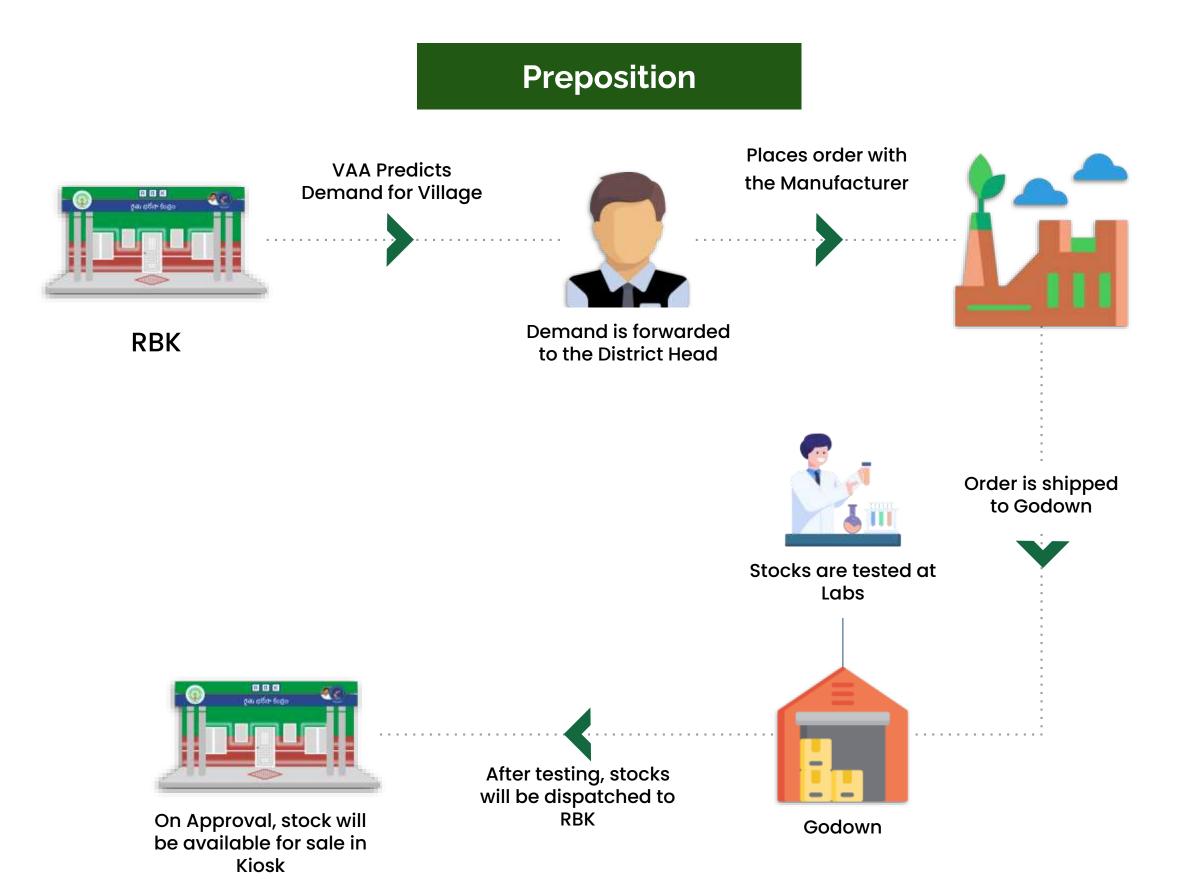

agri-related departments are collaborating together to bring every farming and allied activities related services to the farmers door step through RBK's



Agri Input Companies: Supplies of Seeds, Fertilizers & Pesticides to RBKs

Dept of Agriculture: Nodal Agency to establish and administer RBKs





- MoUs entered with .....
- ✓ 29 Seed Companies
- ✓ 19 Fertilizer Manufacturers
- Pesticides √ 52 Mfg & **Marketers**

## **Network of Testing Labs**



Veterinary Labs (Constraints) Veterinary Labs (Disconstructed by Constraints) (Disconstructed by Constructed by Constraints) (

Aqua Labs

Integrated Agri Labs (Constituency) 147



| Constituency) | 154 |
|---------------|-----|
| istrict)      | 10  |
| egional Labs) | 4   |
| ate)          | 1   |



## **RBK Agri Inputs – Process Flow**





## InSight – Quality Control App

- InSight is a dedicated **Digital Platform AI & IoT based** solution for **counterfeit** detection of farm inputs like seeds fertilisers and Pesticides.
- InSight facilitates the tracking, tracing & verification of **Inputs Quality from Manufacturer to retailer**
- This platform connects the Input manufacturers, Input Dealers, Sample collection team, Input Inspectors, Regional Coding Centres, Integrated Agri Labs and Farmers.
- InSight- Input Samples Identity, Genuineness by High **Level Testing**
- InSight App is Mobile App + Web Portal
- Mobile App for Field Functionaries and Web Portal for HOD, DAOs, RCC and Agri Labs



## 3. Capacity Building & Knowledge Dissemination

RBK is basically a training center, where Agriculture & Allied Sector Official