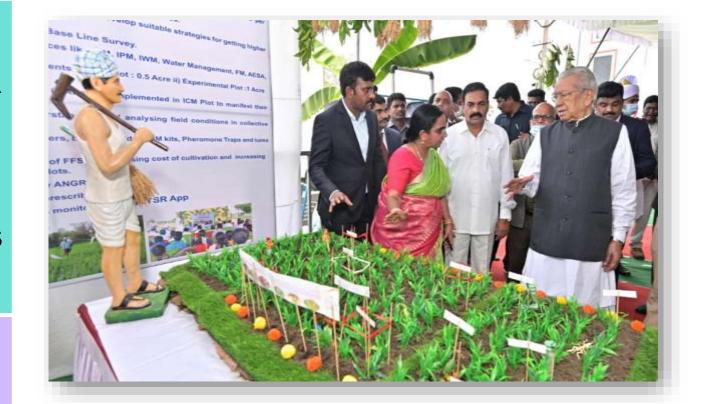

## Farmer Field School (Dr.YSR Polambadi)

|             | Field School          | <ul> <li>To empower the farmers on</li> <li>ICM techniques like- INM, IPM, IWM, FM, AESA, PAF<br/>&amp; Water Management &amp; Agronomic practices</li> <li>Reduction in cost of cultivation</li> <li>Increasing of crop yields</li> <li>Evaluation of FFS with ANGRAU scientists as<br/>Knowledge partner</li> </ul> |
|-------------|-----------------------|-----------------------------------------------------------------------------------------------------------------------------------------------------------------------------------------------------------------------------------------------------------------------------------------------------------------------|
|             | Farmers<br>benefitted | <ul> <li>2020-21: 18,840 Nos ; 5.65 lakh farmers</li> <li>2021-22: 16,067 Nos ; 4.82 lakh farmers</li> <li>2022-23: 17000 Nos ; 5.10 lakh farmers (in progress)</li> </ul>                                                                                                                                            |
| Analysis Cu |                       | Evaluation of FFS data by the State Agricultura<br>University (ANGRAU) scientists, in 2021-22, Cost of<br>cultivation was reduced from 10% to 21% and<br>productivity increased from 6% to 15% in FFS.                                                                                                                |