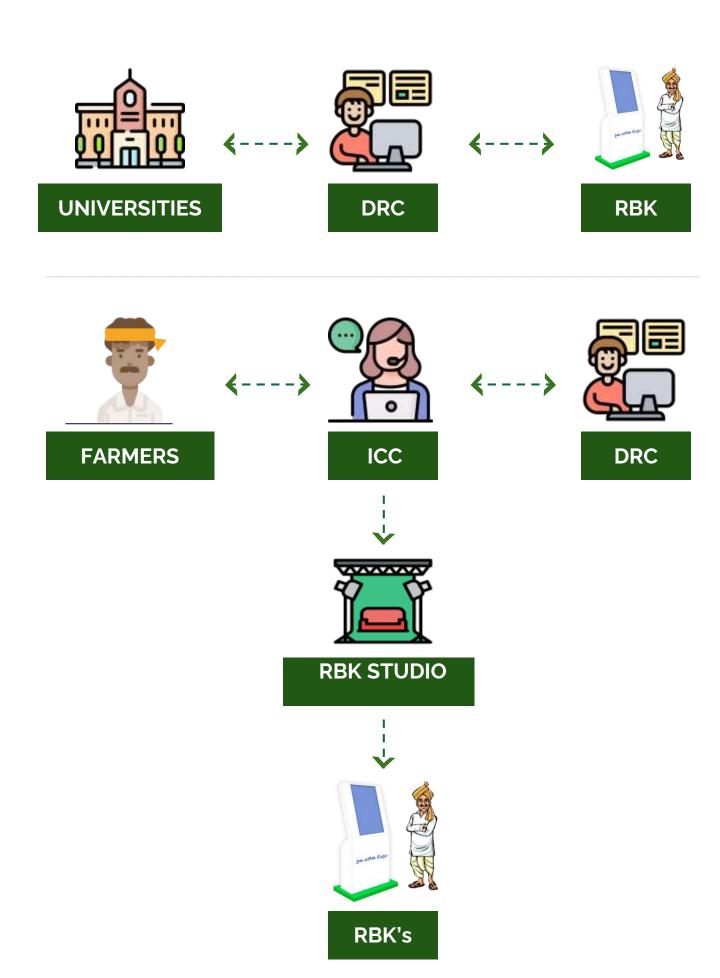

## **RBKs-District Resource Centers for Empowerment of Farmers**

- Integration of ATMA & FTC officers and in Coordination with Scientists from KVKs, ARS & DAATT centers.
- Need based trainings at village level
- Plant Diagnostic Visits
- Training Calendar preparation with Coordination of Allied Dept and Scientists
- Universities share the latest Developments time with DRCs; DRCs plan RBK Staff training and Farmers training through RBKs.
- Farmers call Integrated Call Center for Advisory; •
- If more calls on same issue received from a district or an specific area, ICC informs DRC to conduct Plant Diagnostic visit ٠
- DRC team visit and share findings with ICC
- ICC informs RBK Studio about the issue
- RBK Studio with Guidance of Scientists' /Subject Experts • prepare Videos or conduct Phone-in-programmes
- Farmers watch the programme through Smart TVs present in **RBKs or Mobiles**