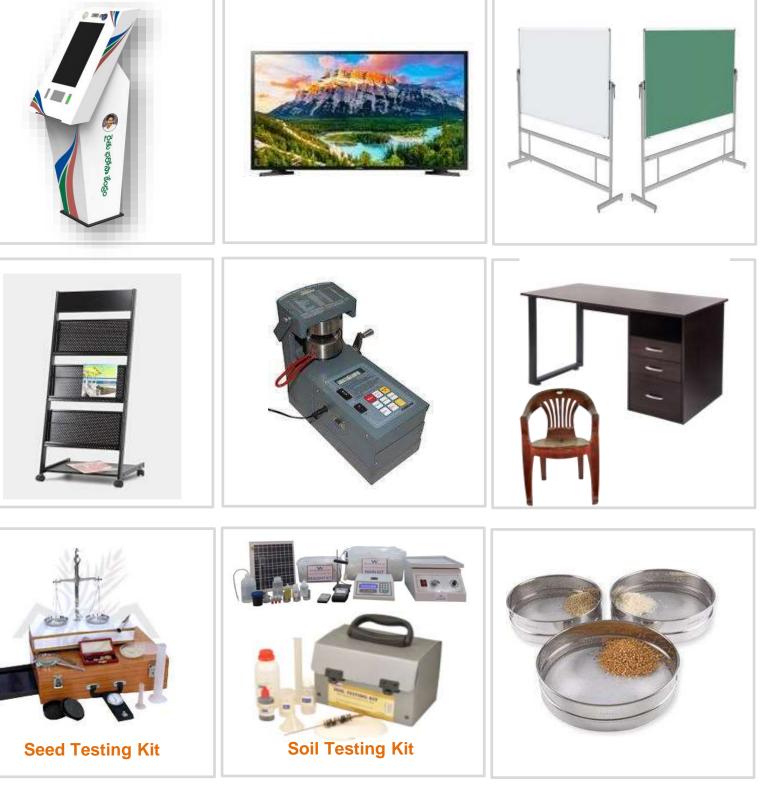

## Infrastructure for RBKs

Every RBK is provided with the below basic infra elements for operations apart from materials supplied based on specific RBK requirements

| Basic Infrastructure |                                          |    |  |  |  |
|----------------------|------------------------------------------|----|--|--|--|
| 1                    | Digital Kiosk (Interactive Touch Screen) | 1  |  |  |  |
| 2                    | Internet facility                        |    |  |  |  |
| 3                    | Open Racks (for Model products Display)  | 4  |  |  |  |
| 4                    | Office table                             | 2  |  |  |  |
| 5                    | Fibre chairs                             | 15 |  |  |  |
| 6                    | White board & stand                      | 1  |  |  |  |
| 7                    | Racks (Library etc)                      | 2  |  |  |  |
| 8                    | Display Frames                           | 8  |  |  |  |
| 9                    | Smart TV                                 | 1  |  |  |  |
| 10                   | Library & Digital Library (Set)          | 1  |  |  |  |
| 11                   | Soil Test Kit                            | 1  |  |  |  |
| 12                   | Seed Test Kit                            | 1  |  |  |  |
| 13                   | Moisture Meter                           | 1  |  |  |  |
| 14                   | Sieves                                   |    |  |  |  |
|                      |                                          |    |  |  |  |