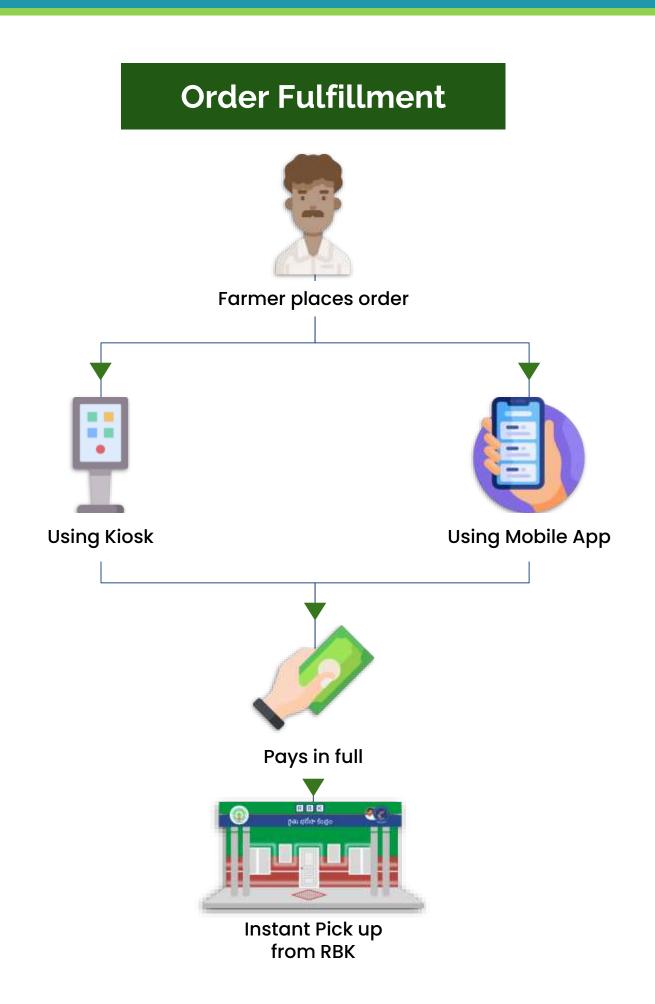

## **RBK Agri Inputs – Process Flow**

## 2. Supply of Quality Inputs

- The RBKs make available quality Agri inputs, animal feed and fish feed etc to farmers at right price, right time at village level
- The RBKs reduce duplicate and spurious products sale in market by only allowing sale of tested and certified products through RBKs
- All products are pretested in Integrated Agri Labs and only Standard and Certified products are displayed in Kiosk for sale
- To speed up stock deliveries 10,000 + village level godowns are established
- AP Seeds supply Seeds to RBKs
- AP Agros supply Pesticides to RBKs
- AP Markfed supply of Fertilizers and bulk feed to RBKs
- RBKs bring good practices in the sales of farm inputs and act as a model vendor. Farmer choice products are only sold.