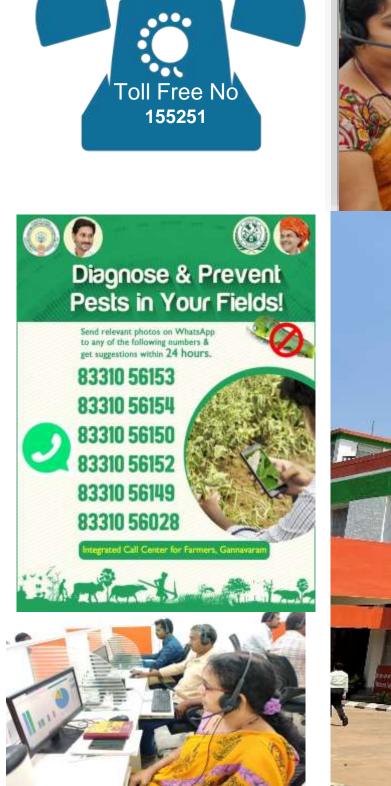

# **Digital Platforms: Integrated Call Center**

## 5.18 Lakhs farmer calls

- Dedicated Integrated Call
   Center for addressing the grievances of farmers by use
   of ICT
- Telephonic based advisory service
- Inaugurated on May 30<sup>th</sup>
   2020
- Toll free Number 155251
- Virtual Diagnosis through WhatsApp

### 8,466 WhatsApp images