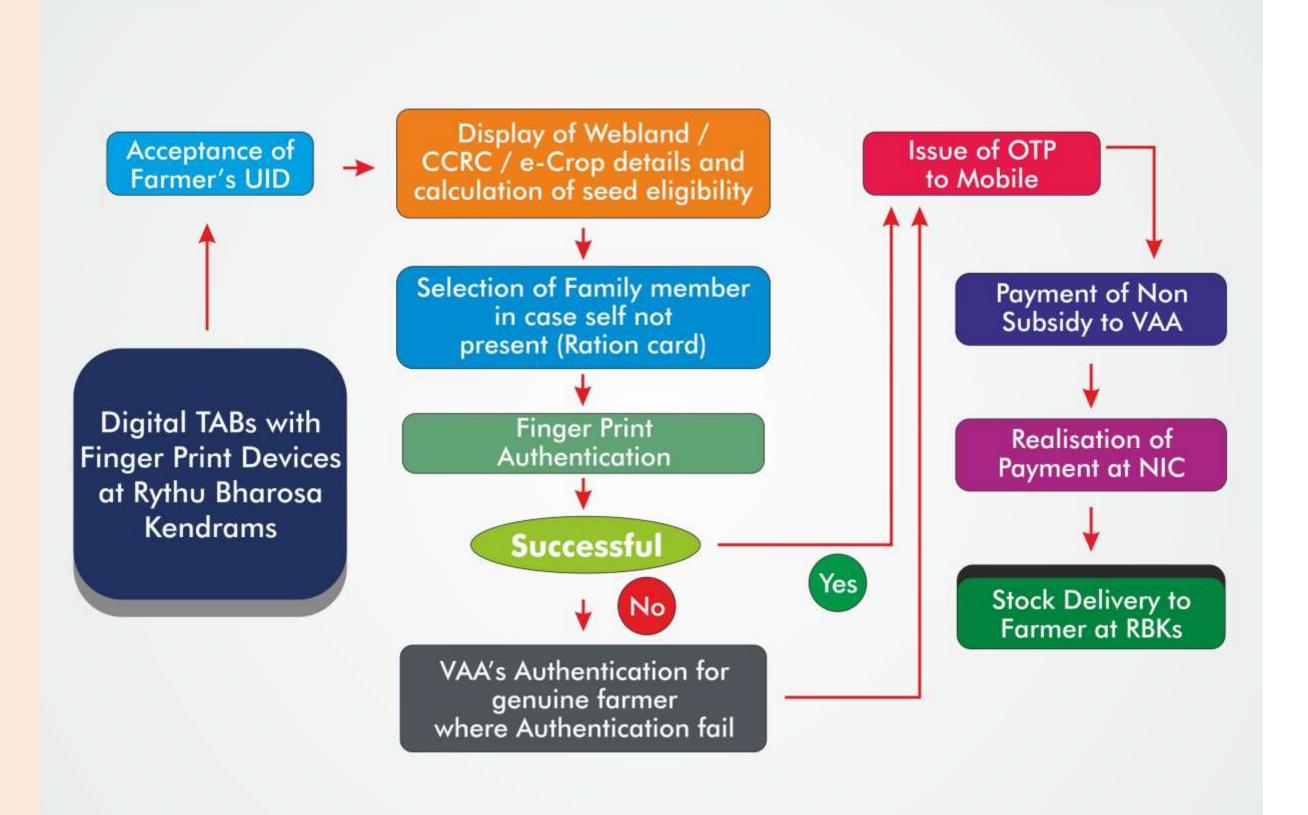

- E-POS Machine
  - RFID Card Reader

Camera

Touchscreen

Speakers

Provision for Future Accessories

> Fingerprint Scanner



## **Digital Kiosk in RBK - Weather & Market Information**

- Information dissemination to Grass Root Level, especially to the remote Villages is made easy through Digital Kiosks.
- Multifunctional Kiosk Software is present in the Digital Kiosk
- Along with Inputs Indent, the Digital Kiosks facilitate Farmers to access the below information....

## ✓ Market Prices

- ✓ Weather Forecasting (3 Days)
- ✓ Agricultural News
- ✓ e-Magazine
- ✓ Dept Schemes information
- ✓ Testing Labs information



## e-Crop Booking App



- Integration with webland
- e-KYC of VAA / VRO

- Physical Acknowledgement







## **D-Krishi :- Aadhaar Enabled Seed Distribution System**





## **YSRAPP : RBKs Monitoring & Evaluation App**

- Entire efforts of Department are invested into RBKs project and it is important to get good outcome for the efforts.
- A Mobile Application is designed for **RBKs monitoring** and evaluation.
- The App is named as YSR App Yield Sustainability Reforms in Agriculture Production and Productivity.
- Activity Geofence 5 KM ; Attendance Geofence -1 KM
- Two Way Communication App: Notifications from HOD & Feedback from Users
- App Functions only within User Jurisdiction

#### **YSRAPP** features

| <b>RBK Registration</b> | <b>RBK assets tracker</b> | Activity tracker | Feedback from Field        |
|-------------------------|---------------------------|------------------|----------------------------|
| Visit to RBKs           | Attendance