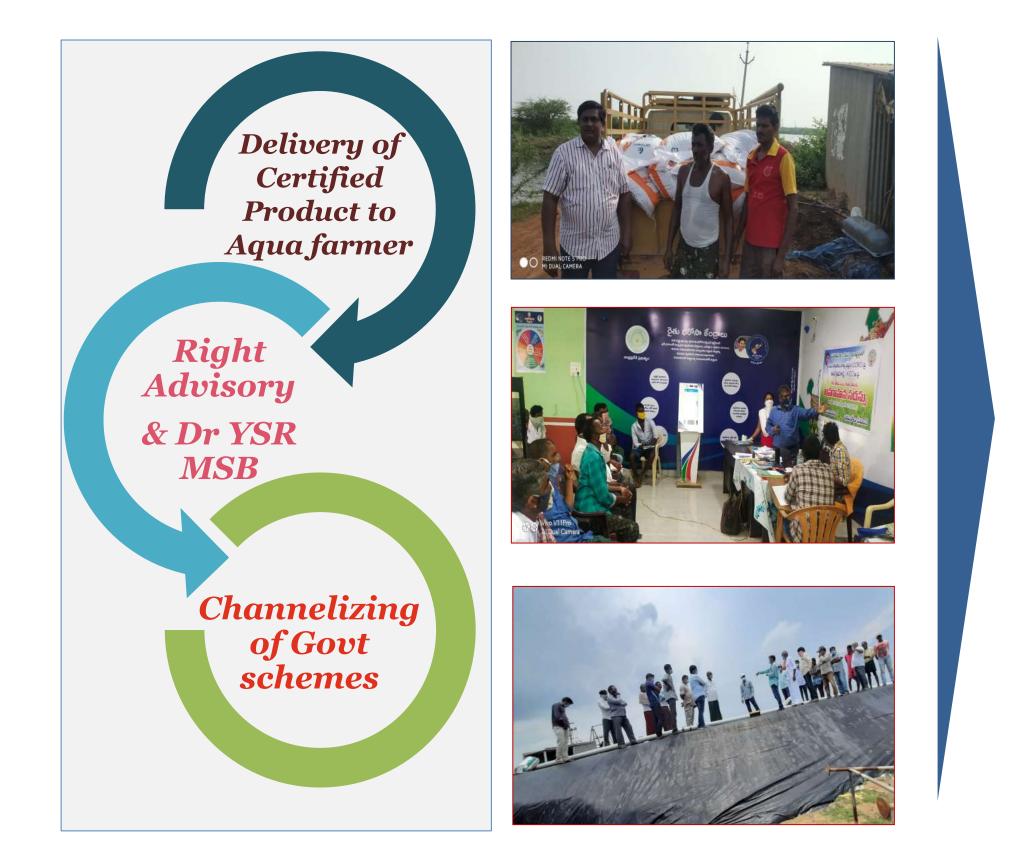

## **Fisheries services at RBKs**

**Resulting in Increase** in farm **Productivity** through better access to inputs, advisory services and Govt. schemes

- 759 VFAs are recruited Out of sanctioned post s of 794
- VFAs are provided with TABS and are entering data on e-fish, Dr. YSR MSB and KCC
- E-crop extent of 4,51, 508.6 lakh Acres uploaded
- Dr. YSR MSB -5525 activities completed for 14,030 farmers
- Water quality analysis tests done at MSB – 9174
- KCC 3,264 nos are approved with credit limit of Rs. 400.37 Cr.