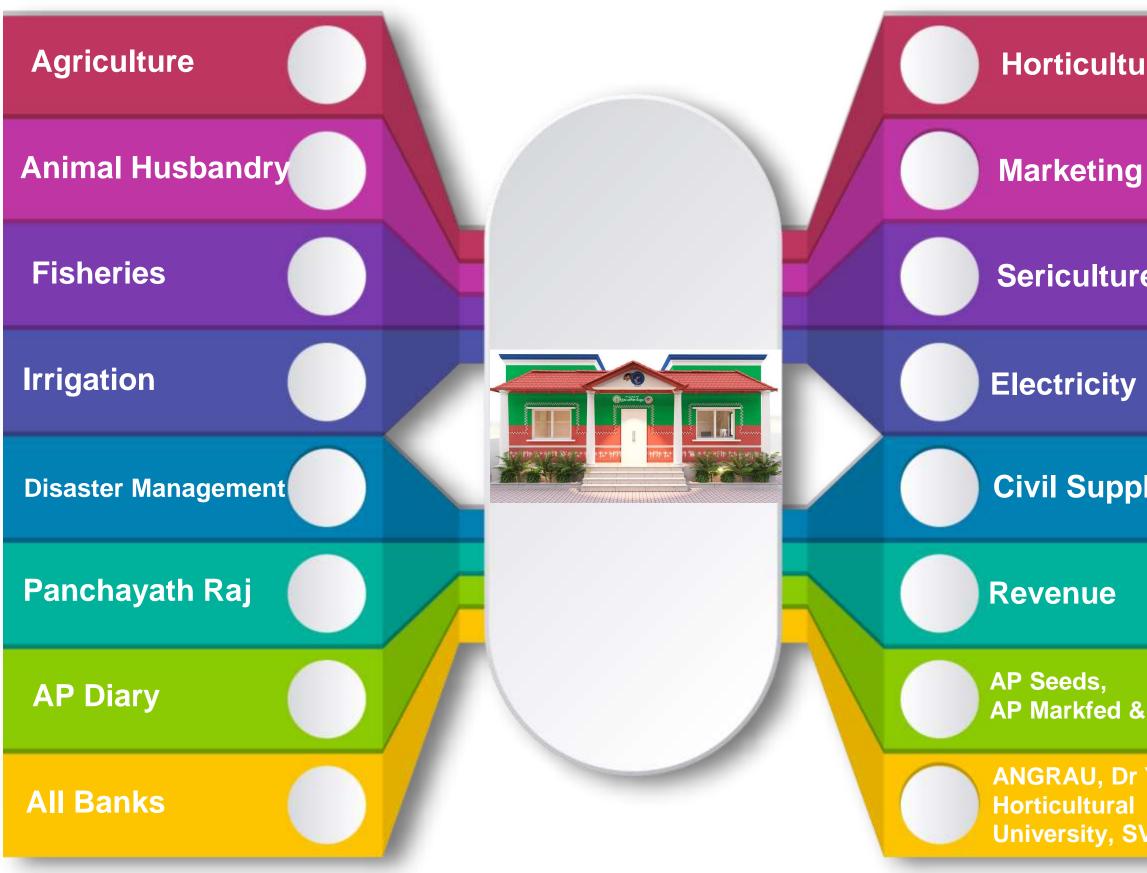

## **The RBKs**

- Andhra Pradesh being an Agrarian State, the Government primarily focuses on agriculture, allied sectors and farmers welfare.
- In October 2019 Hon'ble CM instructed about establishing an Agri Input Shop and a Village Knowledge center at Village level near Village Secretariats and named it as **Rythu Bharosa Kendram (RBK)**.
- Rythu Bharosa Kendram is One Stop Shop for supply of Government Certified Agri Inputs (Seeds, Fertilizers & Pesticides), Animal Husbandry & Fisheries Inputs to the farmers and has an attached workshop / Knowledge Center for giving scientific Agri Advisories to the farmers

## **Quality Agri Inputs through RBKs : Stakeholders**

Various agri and agri-related departments are collaborating together to bring every farming and allied activities related services to the farmers door step through RBK's