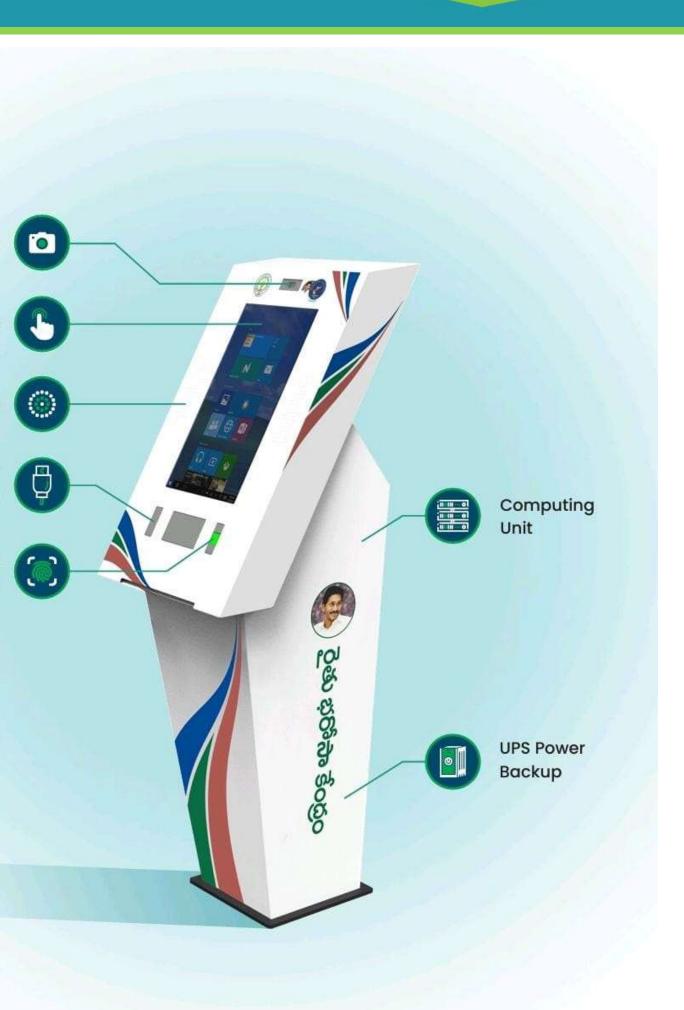

## **Digital Kiosk in RBK**

A Digital Kiosk is made available in each RBK.

### **Digital Kiosk Features**

- Touch Screen
- Front Camera
- Aadhar enabled Finger Print Scanner
- Micro phone & Stereo Speakers
- UPS Power Backup
- Provision for future incorporations like
  - Thermal Printer
  - USB charging slots
  - > A4 Color printer
  - E-POS Machine
  - RFID Card Reader

Camera

Touchscreen

Speakers

Provision for Future Accessories

> Fingerprint Scanner