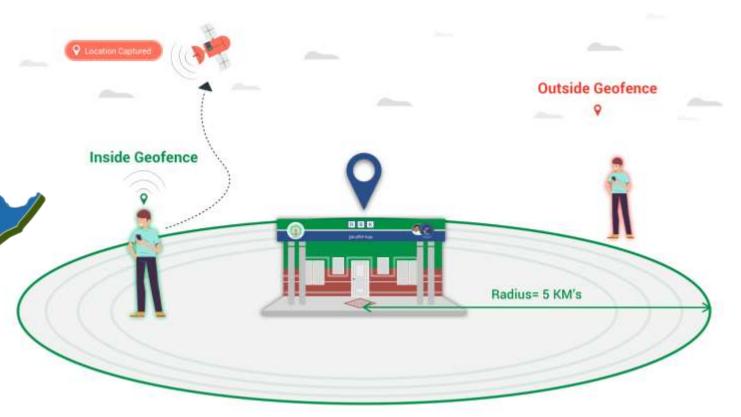

## **YSRAPP : RBKs Monitoring & Evaluation App**

- Entire efforts of Department are invested into RBKs project and it is important to get good outcome for the efforts.
- A Mobile Application is designed for **RBKs monitoring** and evaluation.
- The App is named as YSR App Yield Sustainability Reforms in Agriculture Production and Productivity.
- Activity Geofence 5 KM ; Attendance Geofence -1 KM
- Two Way Communication App: Notifications from HOD & Feedback from Users
- App Functions only within User Jurisdiction