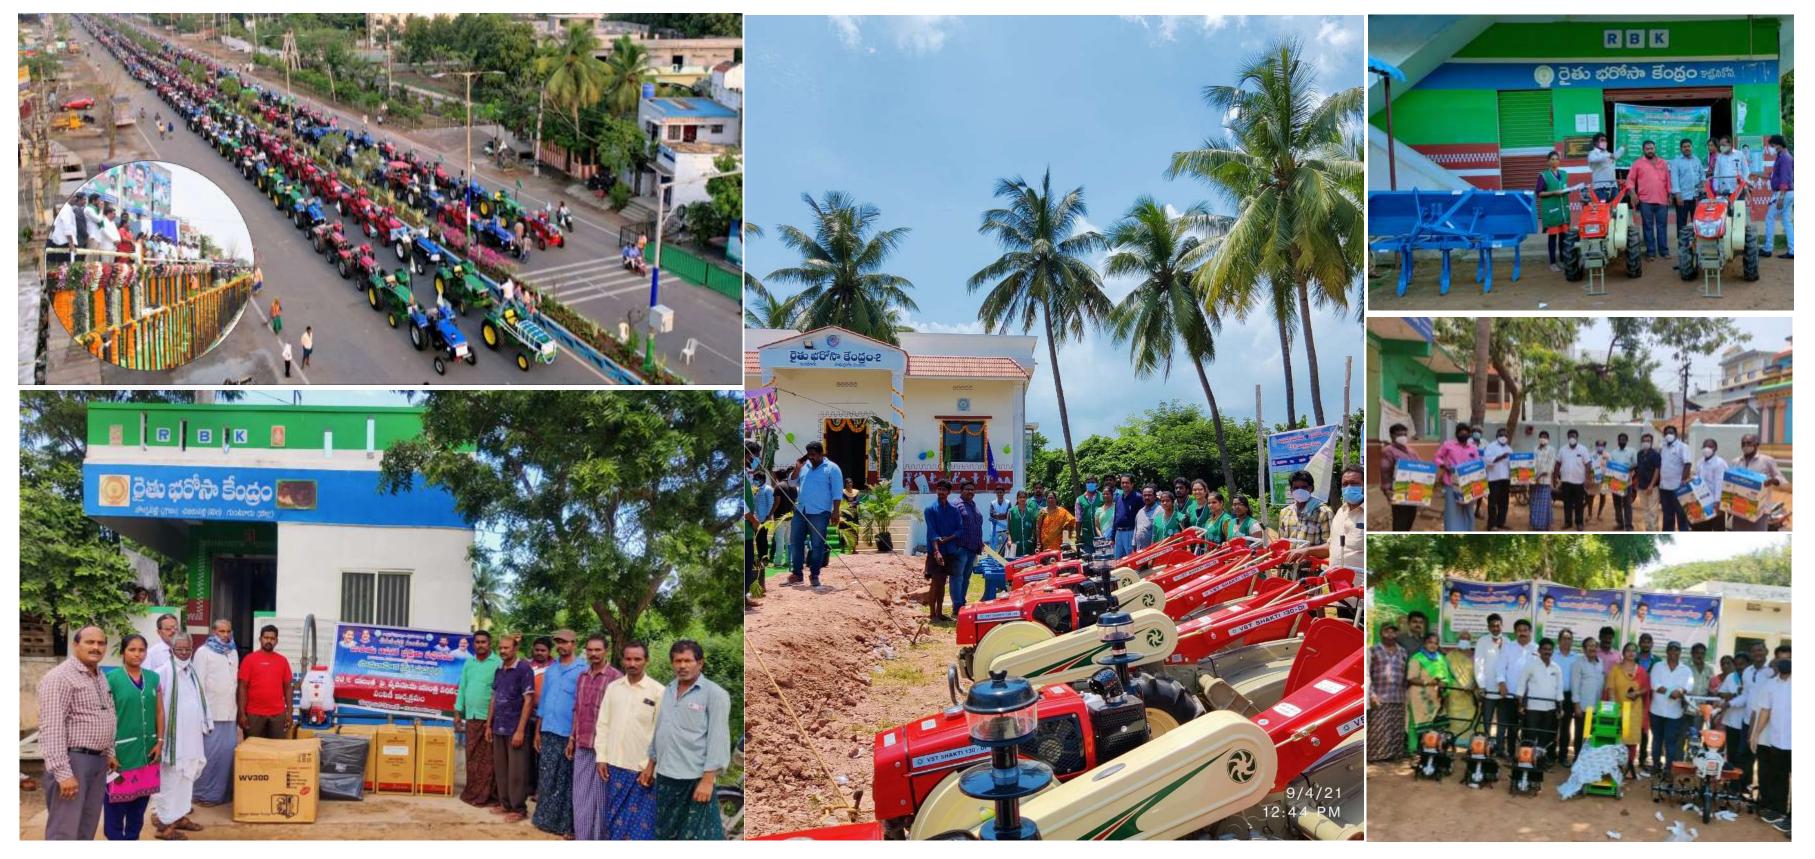

in the state to provide Banking Services to Farmers

The Banks provided a schedule of operation of the BCs at RBKs to enable the farmers to access banking services from RBKs.



Processing and submission of applications to banks.



Disbursal of small value credit and collection of small value deposit as per bank limit and norms.



Collection and preliminary processing of KCC applications and KCC renewal forms etc.



Creating awareness among farmers on financial literacy and SVPR scheme benefits.



Educating on digital transactions like mobile banking, net banking and phone pay etc



Post-sanction monitoring and Follow-up for loan recovery



ATMs established at few RBKs









#### ATM at RBK, Pallatla, WG Dist

## **Custom Hiring Centers**

### **Agri Tools Hiring through CHCs**



## **RBKs : Social audit**

### YSR RB-PM Kisan beneficiaries

### e-Crop details

### Natural calamity enumeration list

- Social Audit is an Unique Feature in RBKs
- In RBKs all Scheme Beneficiaries' lists are Displayed for One (1)
   Week
- If eligible Farmers are left out, they can file a request & rectify to receive benefits
- Bringing Transparency in the system
- Tom-Tom in Village & Press note
- Extending benefits of Government to Right beneficiaries only



#### **Crop Insurance details**

## 2. Supply of Quality Inputs

- The RBKs make available quality Agri inputs, animal feed and fish feed etc to farmers at right price, right time at village level
- The RBKs reduce duplicate and spurious products sale in market by only allowing sale of tested and certified products through RBK