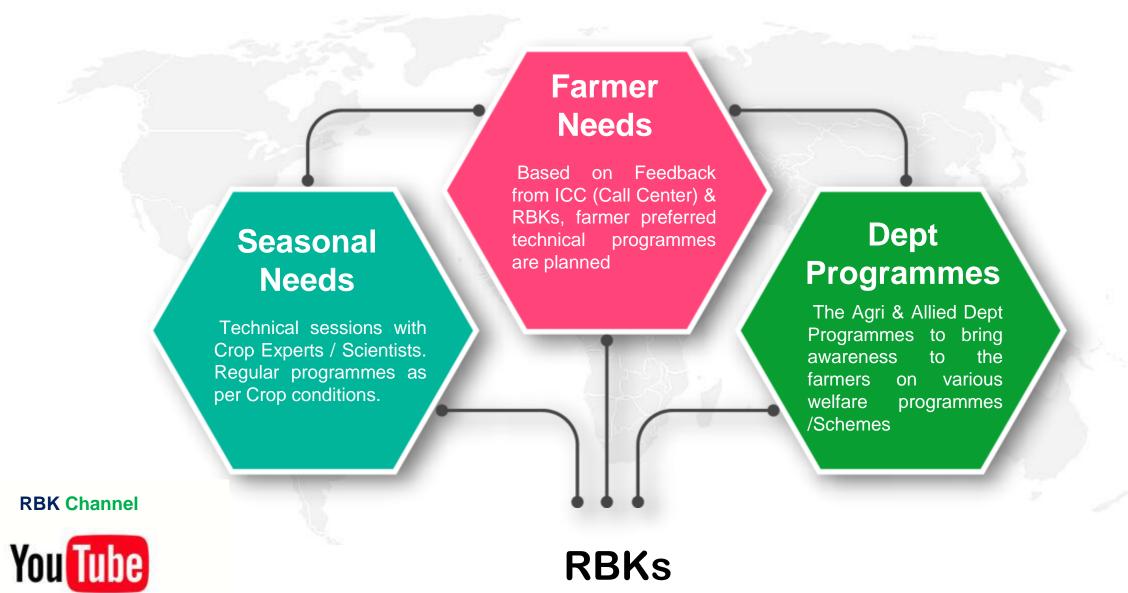

## **RBKs-District Resource Centers for Empowerment of Farmers**

- Integration of ATMA & FTC officers and in Coordination with Scientists from KVKs, ARS & DAATT centers.
- Need based trainings at village level
- Plant Diagnostic Visits
- Training Calendar preparation with Coordination of Allied Dept and Scientists
- Universities share the latest Developments time with DRCs; DRCs plan RBK Staff training and Farmers training through RBKs.
- Farmers call Integrated Call Center for Advisory; •
- If more calls on same issue received from a district or an specific area, ICC informs DRC to conduct Plant Diagnostic visit ٠
- DRC team visit and share findings with ICC
- ICC informs RBK Studio about the issue
- RBK Studio with Guidance of Scientists' /Subject Experts • prepare Videos or conduct Phone-in-programmes
- Farmers watch the programme through Smart TVs present in **RBKs or Mobiles**