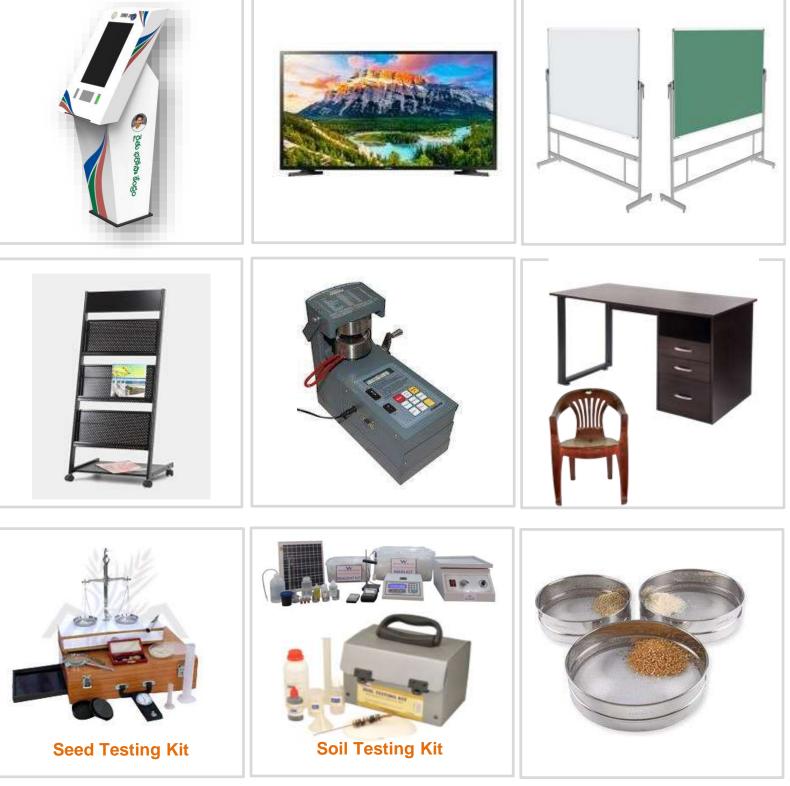

## Infrastructure for RBKs

Every RBK is provided with the below basic infra elements for operations apart from materials supplied based on specific RBK requirements

| Basic Infrastructure |                                          |    |  |  |  |
|----------------------|------------------------------------------|----|--|--|--|
| 1                    | Digital Kiosk (Interactive Touch Screen) | 1  |  |  |  |
| 2                    | Internet facility                        |    |  |  |  |
| 3                    | Open Racks (for Model products Display)  | 4  |  |  |  |
| 4                    | Office table                             | 2  |  |  |  |
| 5                    | Fibre chairs                             | 15 |  |  |  |
| 6                    | White board & stand                      | 1  |  |  |  |
| 7                    | Racks (Library etc)                      | 2  |  |  |  |
| 8                    | Display Frames                           | 8  |  |  |  |
| 9                    | Smart TV                                 | 1  |  |  |  |
| 10                   | Library & Digital Library (Set)          | 1  |  |  |  |
| 11                   | Soil Test Kit                            | 1  |  |  |  |
| 12                   | Seed Test Kit                            | 1  |  |  |  |
| 13                   | Moisture Meter                           | 1  |  |  |  |
| 14                   | Sieves                                   |    |  |  |  |
|                      |                                          |    |  |  |  |