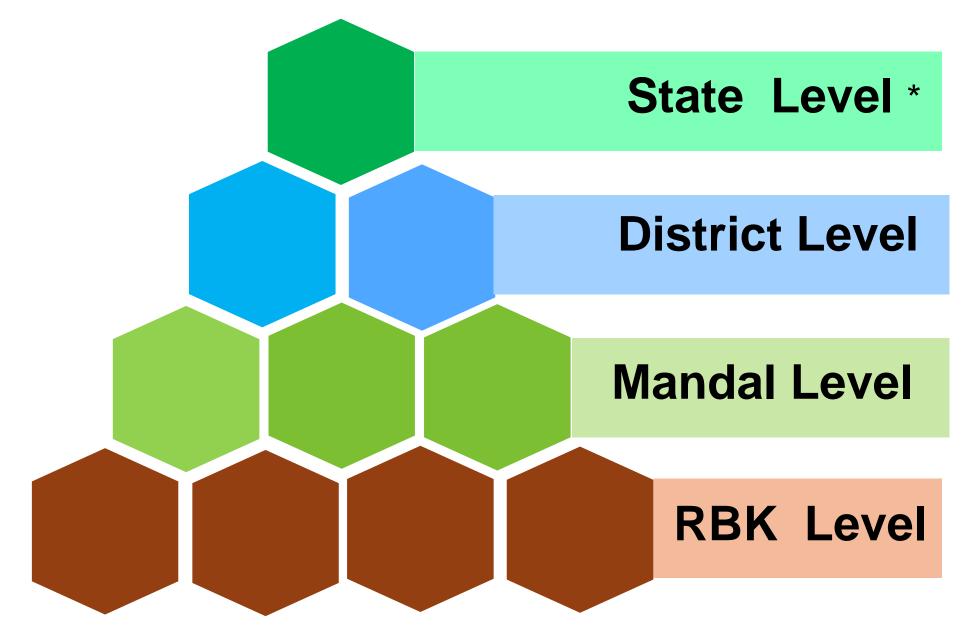

## Agri Advisory Boards (AAB)

### "Agriculture Advisory Boards" were established at 4 levels

- ✓ Better crop planning & Marketing of Agriculture Produce based on the Agro Climatic Situations at Village Level.
- ✓ Farmers needs are captured by Agri Dept and steps are taken as per their requirements.
- ✓ Farmers are involved in Decision making