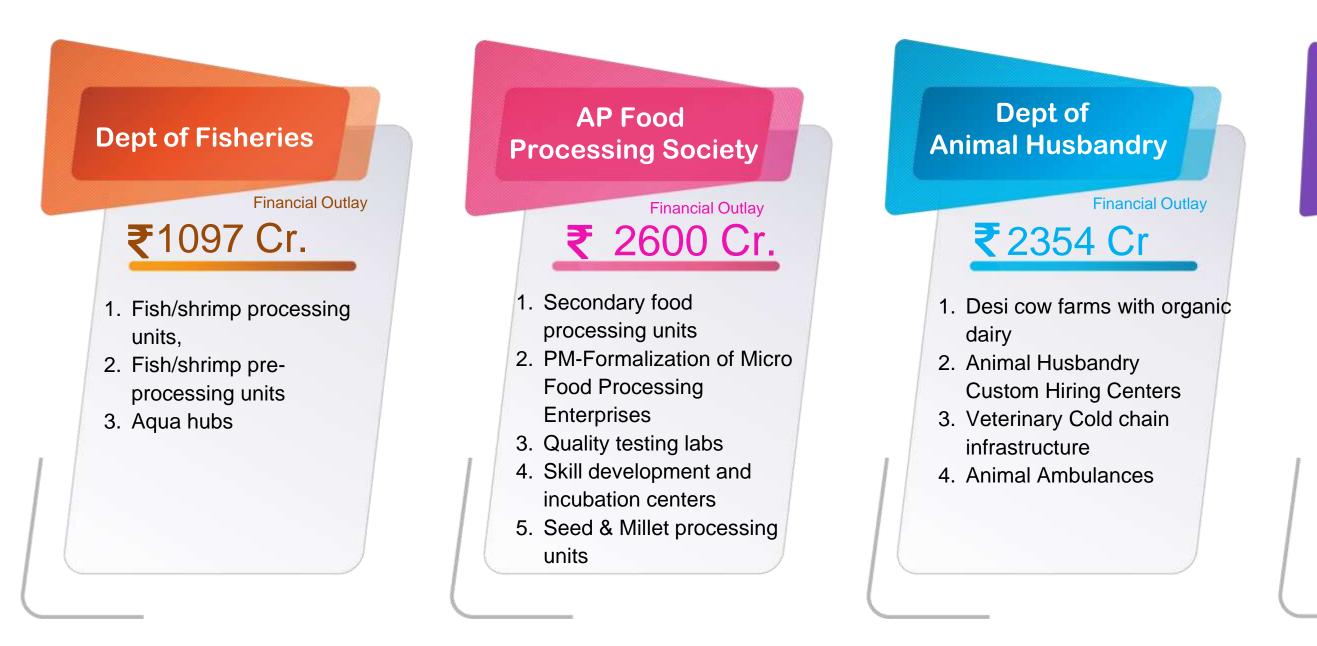

## **MPFC Projects - under Implementation**

# Total Financial Outlay of MPFC projects is **Rs. 13065 Cr.**

# Total Financial Outlay of MPFC projects is Rs. 13065 Cr.