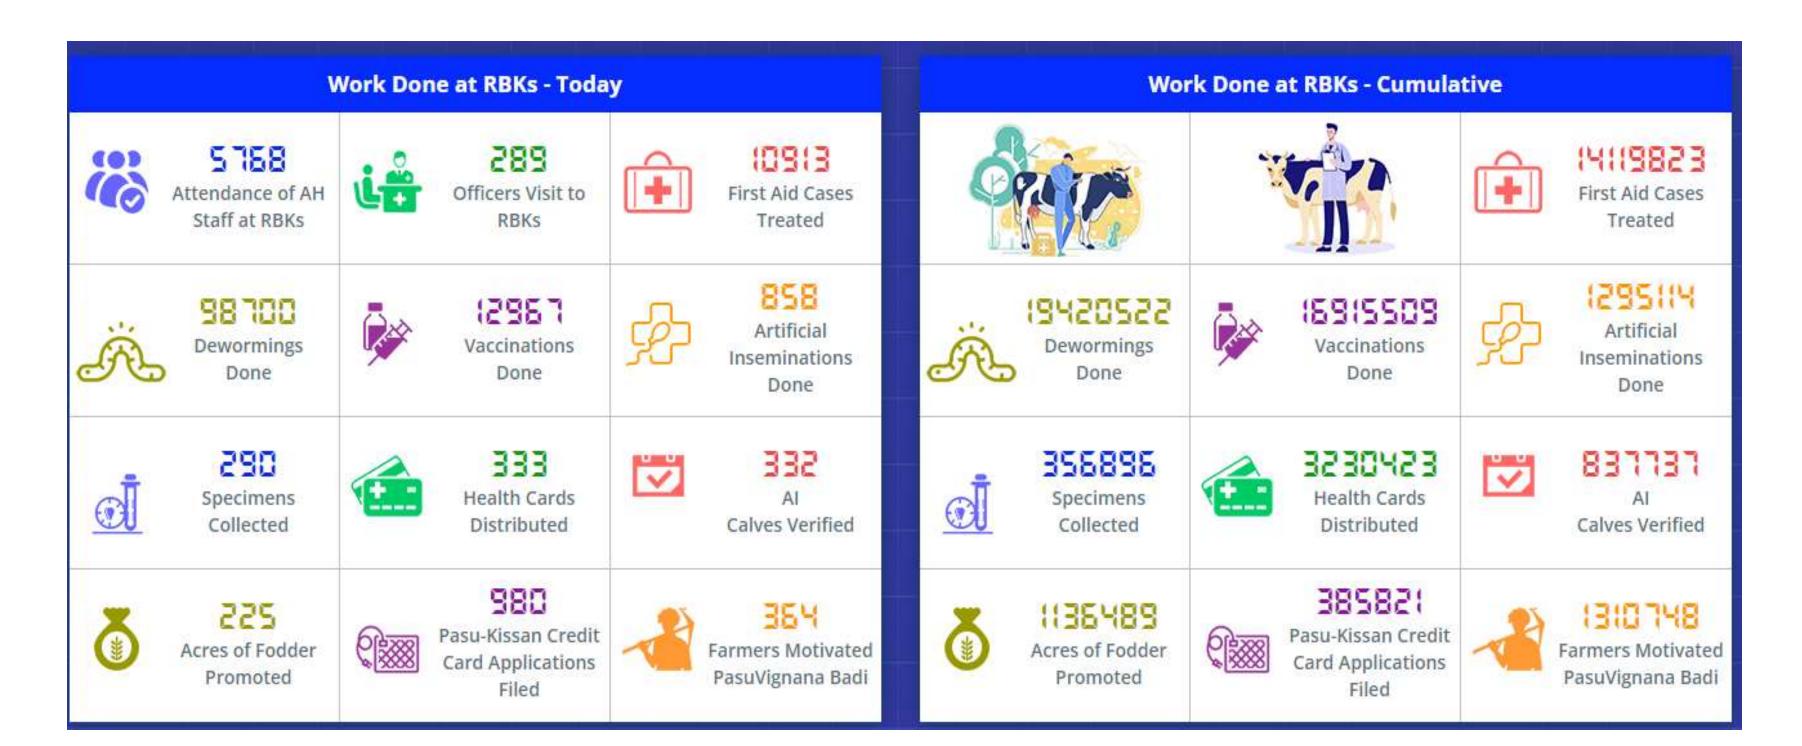

## **VETERINARY SERVICES AT RBK**

- 141.19 lakhs First aid cases treated
- 12.95 lakhs Artificial inseminations conducted
- 169.15 lakhs Vaccinations Conducted
- ✤ 32.30 lakhs Animal health cards issued
- 13.10 lakhs farmers trained under Pasu vignana badi
- Treves installed at all RBKs
- Fixed day visits of Veterinary Doctors
- Supply of Veterinary Drugs and medicines to all RBKs
- Pasu Samrakshak Android App
- Supply of certified and quality Inputs

### Pasu Vignana Badi (Livestock Knowledge School)

- Adoption of improved livestock management practices •
- Nutritional and health care practices •
- Adoption of best practices \*\*
- Clean milk production •
- Services of SV Veterinary University are being utilized for technical ••• guidance in Pasu Vignana Badi trainings
- 13,10,748 farmers trained under Pasu Vignana Badi \*\*