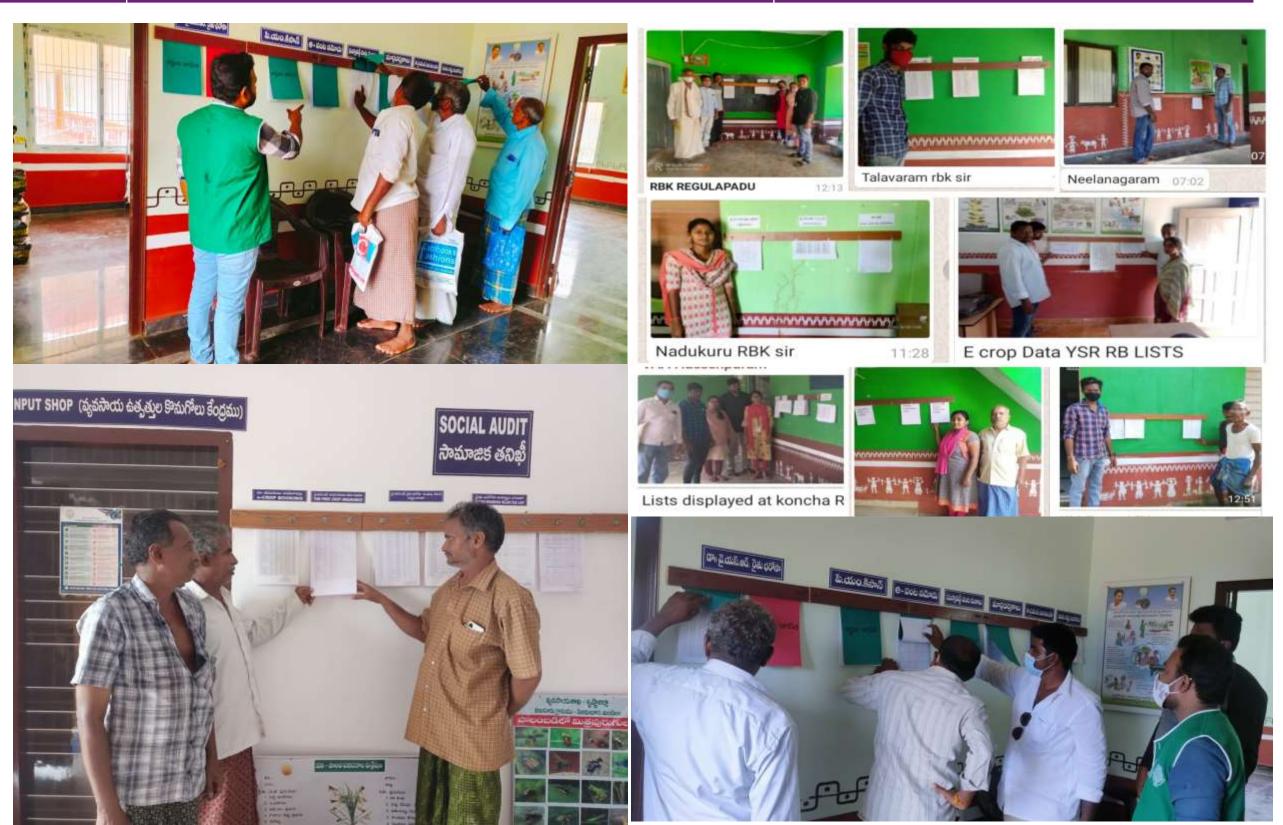

## **RBKs : Social audit**

### YSR RB-PM Kisan beneficiaries

### e-Crop details

### Natural calamity enumeration list

- Social Audit is an Unique Feature in RBKs
- In RBKs all Scheme Beneficiaries' lists are Displayed for One (1)
   Week
- If eligible Farmers are left out, they can file a request & rectify to receive benefits
- Bringing Transparency in the system
- Tom-Tom in Village & Press note
- Extending benefits of Government to Right beneficiaries only