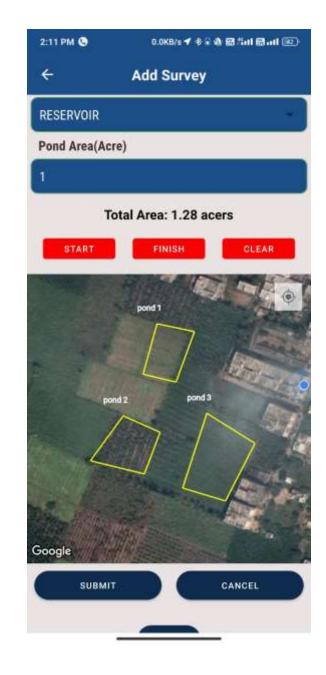

## e- Fish Survey

E – Fish Survey is under progress through a Mobile app at Farmer's Pond

Mapping all Ponds of farmer using Google Maps and GPS accurately.

Capturing all the details of the farmer including Land Survey Nos, Extent, Species other details.