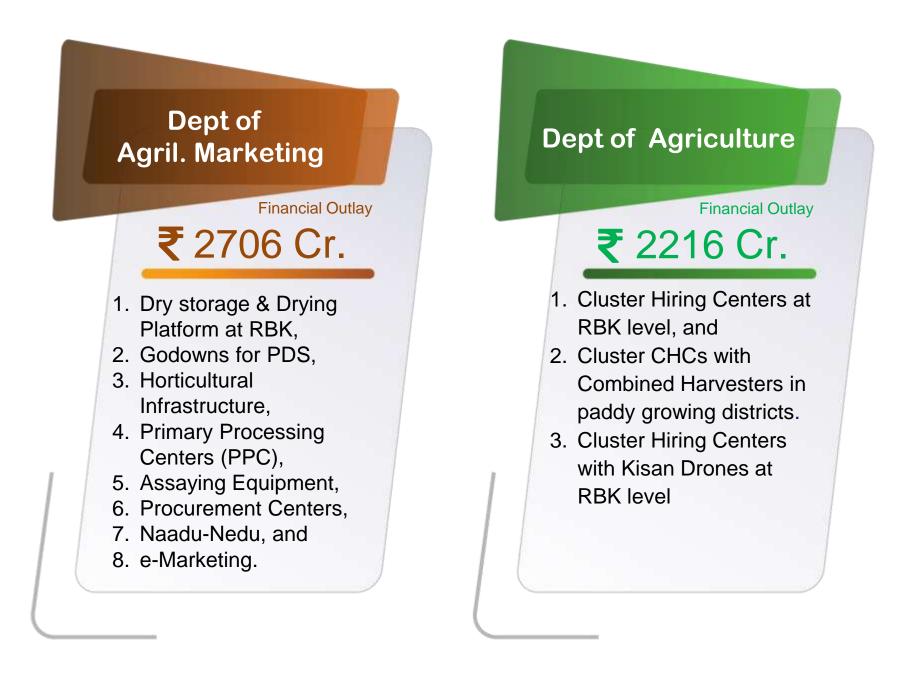

## **MPFC Projects - under Implementation**

# Total Financial Outlay of MPFC projects is **Rs. 13065 Cr.**

# Total Financial Outlay of MPFC projects is Rs. 13065 Cr.