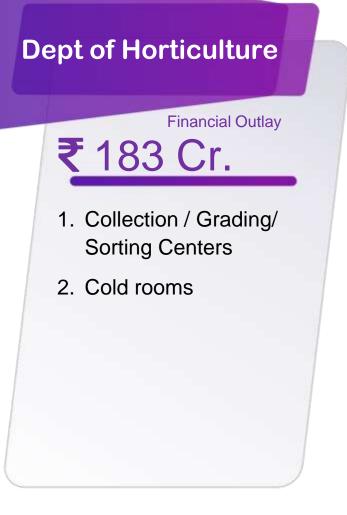

## **MPFC Projects - under Implementation**

# Total Financial Outlay of MPFC projects is **Rs. 13065 Cr.**

# Total Financial Outlay of MPFC projects is Rs. 13065 Cr.