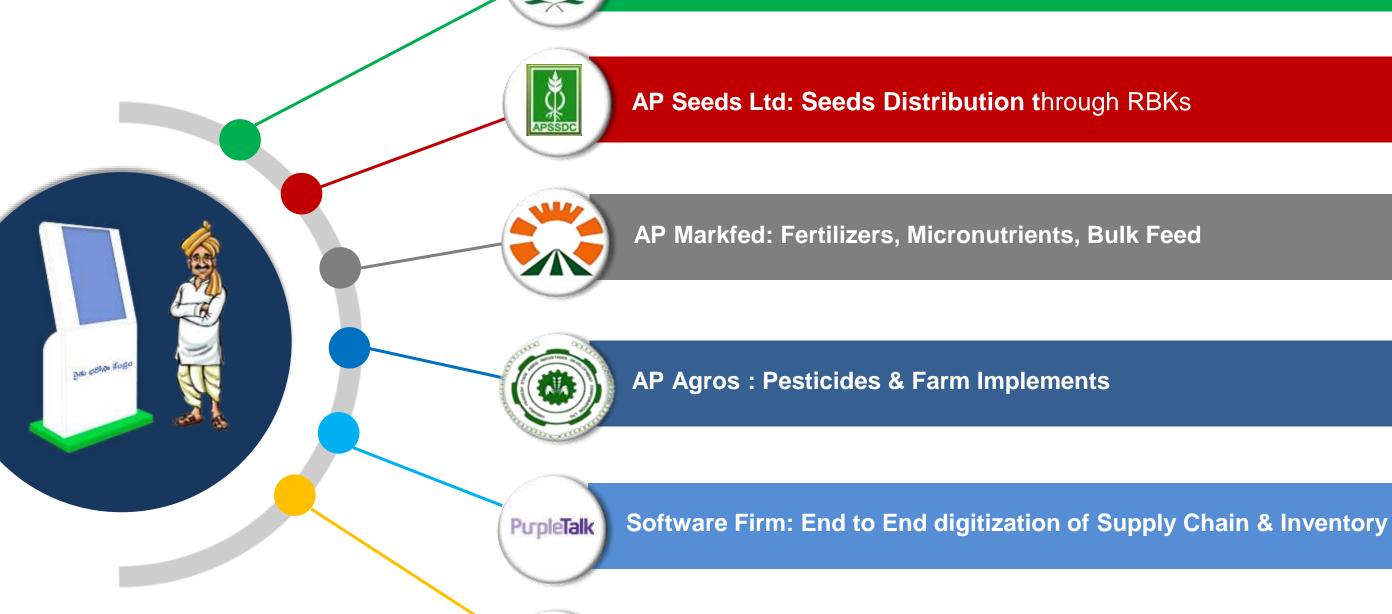

## 2. Supply of Quality Inputs

- The RBKs make available quality Agri inputs, animal feed and fish feed etc to farmers at right price, right time at village level
- The RBKs reduce duplicate and spurious products sale in market by only allowing sale of tested and certified products through RBKs
- All products are pretested in Integrated Agri Labs and only Standard and Certified products are displayed in Kiosk for sale
- To speed up stock deliveries 10,000 + village level godowns are established
- AP Seeds supply Seeds to RBKs
- AP Agros supply Pesticides to RBKs
- AP Markfed supply of Fertilizers and bulk feed to RBKs
- RBKs bring good practices in the sales of farm inputs and act as a model vendor. Farmer choice products are only sold.

## **Quality Agri Inputs through RBKs : Stakeholders**

Various agri and agri-related departments are collaborating together to bring every farming and allied activities related services to the farmers door step through RBK's

Agri Input Companies: Supplies of Seeds, Fertilizers & Pesticides to RBKs

Dept of Agriculture: Nodal Agency to establish and administer RBKs

- MoUs entered with .....
- ✓ 29 Seed Companies
- ✓ 19 Fertilizer Manufacturers
- Pesticides √ 52 Mfg & **Marketers**