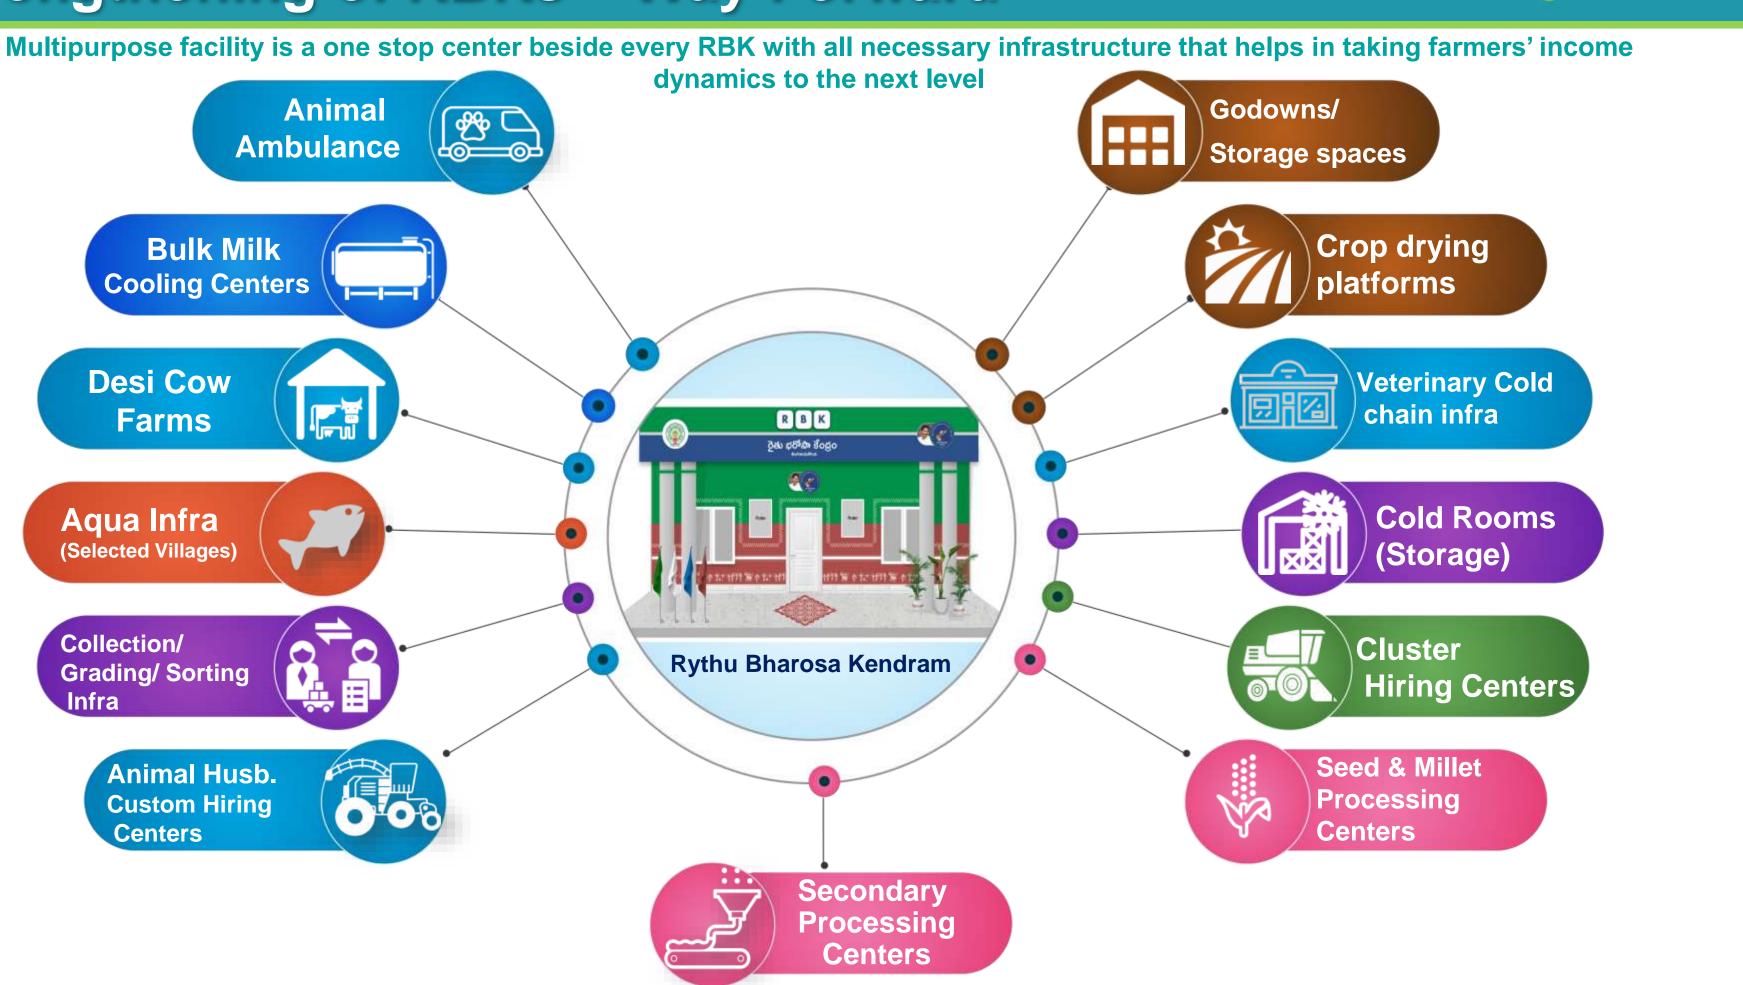

# Strengthening of RBKs – Way Forward

## **MPFC Projects - under Implementation**

# Total Financial Outlay of MPFC projects is **Rs. 13065 Cr.**

# Total Financial Outlay of MPFC projects is Rs. 13065 Cr.