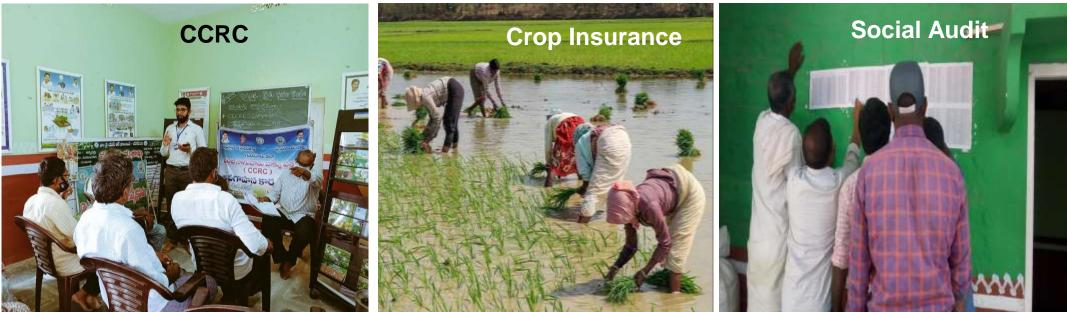

## **RBKs : Social audit**

### YSR RB-PM Kisan beneficiaries

### e-Crop details

### Natural calamity enumeration list

- Social Audit is an Unique Feature in RBKs
- In RBKs all Scheme Beneficiaries' lists are Displayed for One (1)
   Week
- If eligible Farmers are left out, they can file a request & rectify to receive benefits
- Bringing Transparency in the system
- Tom-Tom in Village & Press note
- Extending benefits of Government to Right beneficiaries only

#### **Crop Insurance details**