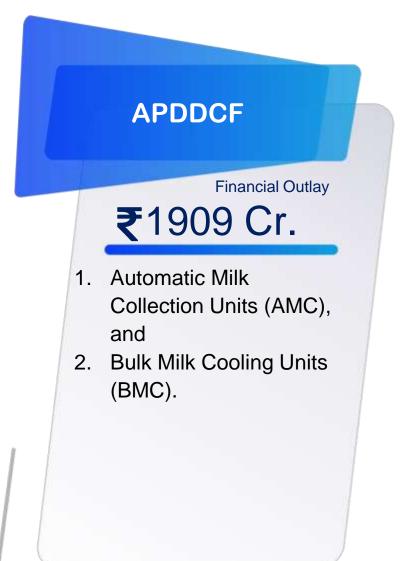

## **MPFC Projects - under Implementation**

# Total Financial Outlay of MPFC projects is **Rs. 13065 Cr.**

# Total Financial Outlay of MPFC projects is Rs. 13065 Cr.